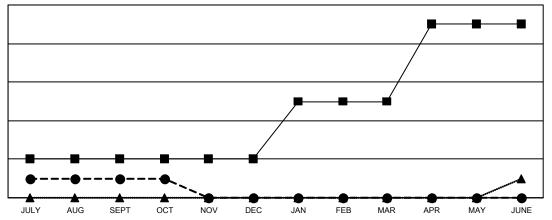

## GOALS AND ACTUAL NEW CLUBS CUMULATIVE

-■- CURRENT YEAR GOALS FOR NEW CLUBS

- CURRENT YEAR ACTUAL NEW CLUBS

▲ - LAST YEAR ACTUAL NEW CLUBS