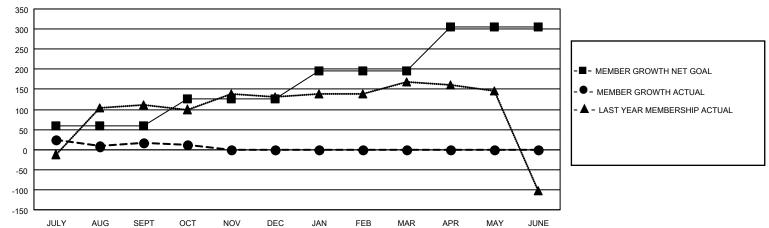

## GAT MONTHLY MEMBERSHIP PROGRESS REPORT

Multiple District 110

**LOCATION: NETHERLANDS** 

Results as of: 10/31/2020

| Clubs         |               |             |               | Members               |                        |                         |                                                    |  |
|---------------|---------------|-------------|---------------|-----------------------|------------------------|-------------------------|----------------------------------------------------|--|
|               | RESULTS FOR   | R 2020-2021 |               | RESULTS FOR 2020-2021 |                        |                         |                                                    |  |
| QUARTER       | NEW CLUB GOAL | NEW CLUBS   | DROPPED CLUBS | QUARTER MEM           | BER GROWTH NET<br>GOAL | MEMBER GROWTH<br>ACTUAL | DROPPED<br>MEMBERS ACTUAL<br>(including transfers) |  |
| JULY/AUG/SEPT | 2             | 1           | 1             | JULY/AUG/SEPT         | 58                     | 151                     | 110                                                |  |
| OCT/NOV/DEC   | 0             | 0           | 0             | OCT/NOV/DEC           | 68                     | 54                      | 45                                                 |  |
| JAN/FEB/MAR   | 3             | 0           | 0             | JAN/FEB/MAR           | 70                     | 0                       | 0                                                  |  |
| APR/MAY/JUNE  | 4             | 0           | 0             | APR/MAY/JUNE          | 110                    | 0                       | 0                                                  |  |